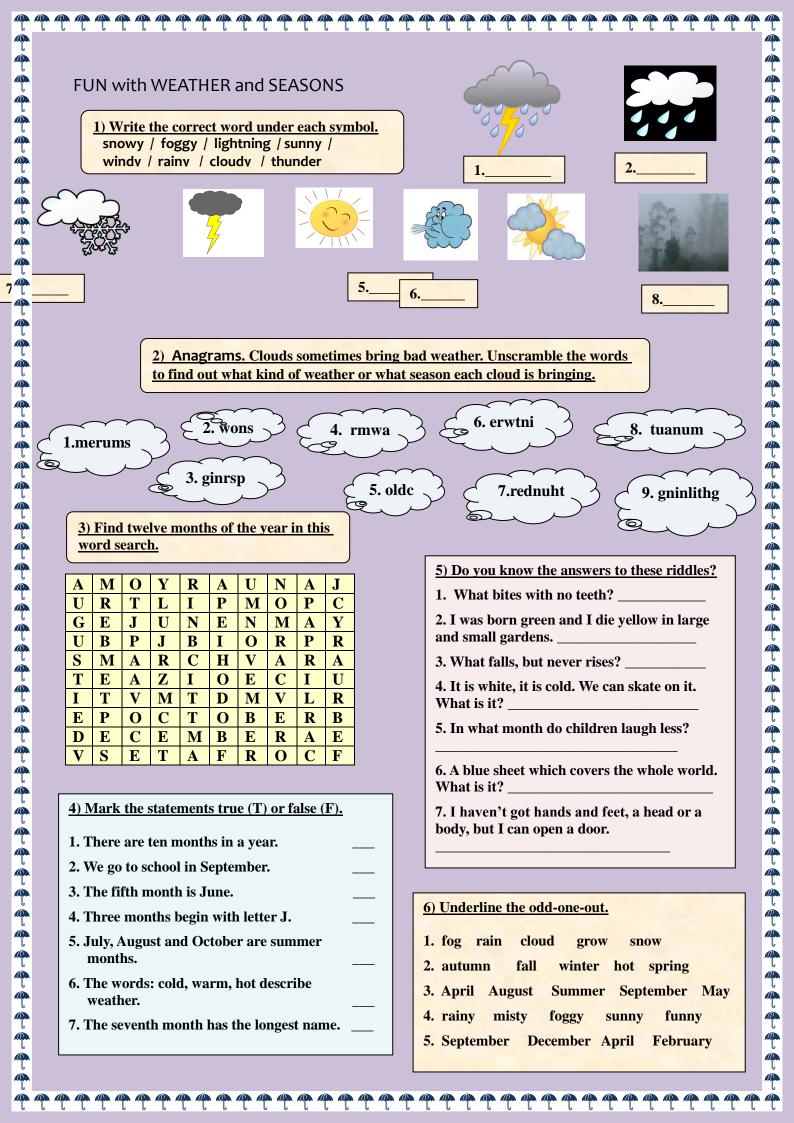

| 4                                        | <b>~</b> ~                                                              | 1              | <b>~~~</b> ~ | <b>e e</b>   | ~ <b>~ ~</b> ~ | <b>e</b> e     | •                  |                 |          | 4        | <b>e</b> 4 | ***     | <b>~ ~</b> | <b>~~~~</b> | <b>~</b> ~ |         | <b>e e</b> | <b>~</b> | <b>~</b> ~~~~~~~~~~~~~~~~~~~~~~~~~~~~~~~~~~~ | <b>)</b> | <b>~</b> | <b>† †</b> | <b>~~~~</b> ~~~~~~~~~~~~~~~~~~~~~~~~~~~~~~~~ |
|------------------------------------------|-------------------------------------------------------------------------|----------------|--------------|--------------|----------------|----------------|--------------------|-----------------|----------|----------|------------|---------|------------|-------------|------------|---------|------------|----------|----------------------------------------------|----------|----------|------------|----------------------------------------------|
|                                          |                                                                         |                |              |              |                |                |                    |                 |          |          |            |         |            |             |            |         |            |          |                                              |          |          |            | 1                                            |
|                                          |                                                                         |                |              |              |                |                |                    |                 |          |          |            |         |            |             |            |         |            |          |                                              |          |          |            |                                              |
|                                          |                                                                         | KE             | ΞY           |              |                |                |                    |                 |          |          |            |         |            |             |            |         |            |          |                                              |          |          |            | 4                                            |
|                                          |                                                                         | <b>Ex. 1</b> ) |              |              | nund           |                | 2 rainy<br>8 foggy |                 |          |          |            | 3 snowy | 4          | 4 lightn    | ing        | :       | 5 sun      | ny       |                                              | 6 v      | vindy    | 7          | Ą                                            |
|                                          |                                                                         |                |              |              | loud           | y              | 8 foggy            |                 |          |          |            |         |            |             |            |         |            |          |                                              |          |          |            |                                              |
|                                          |                                                                         | Ex. 2)         |              |              |                |                |                    | 2 snow 3 spring |          |          |            | 4 warm  | 4          | 6           | winte      | r 7     | thun       | der      |                                              |          |          | 4          |                                              |
|                                          |                                                                         |                |              | 8 autumn     |                |                | 9 lightning        |                 |          |          |            |         |            |             |            |         |            |          |                                              |          |          |            |                                              |
| <b>A</b>                                 |                                                                         | Ex. 3)         |              |              |                |                |                    |                 |          |          |            |         |            |             |            |         |            |          |                                              |          |          |            |                                              |
|                                          |                                                                         | A              |              |              | Y              | R              | A                  | U               | N        | A        | J          | ]       |            |             |            |         |            |          |                                              |          |          |            |                                              |
| <b>P</b>                                 |                                                                         | U<br>G         | R<br>E       | J            | L<br>U         | N              | E                  | N               | Μ        | A        | Y          | -       |            |             |            |         |            |          |                                              |          |          |            | 4                                            |
|                                          |                                                                         | U<br>S         | B<br>M       | •            | J<br>R         | С              | Н                  | O<br>V          |          | P<br>R   | R          | -       |            |             |            |         |            |          |                                              |          |          |            |                                              |
|                                          |                                                                         | T              | Ε            | A            | K              | C              | Π                  | E               |          | Ι        | A<br>U     | -       |            |             |            |         |            |          |                                              |          |          |            |                                              |
|                                          |                                                                         |                | T<br>P       | 0            | C              | Т              | 0                  | M<br>B          | E        | L<br>R   | R<br>B     | -       |            |             |            |         |            |          |                                              |          |          |            | 4                                            |
|                                          |                                                                         | D              | Е            | C            | Ē              | M              | B                  | Ε               | R        |          | E          |         |            |             |            |         |            |          |                                              |          |          |            |                                              |
|                                          |                                                                         |                | S            |              | <u> </u>       |                | <u> </u>           | R               | <u> </u> | <u> </u> | F          | ]       |            |             |            |         |            |          |                                              |          |          |            |                                              |
| و الله الله الله الله الله الله الله الل |                                                                         |                |              |              |                |                |                    |                 |          |          |            |         |            |             |            |         |            |          |                                              |          |          |            |                                              |
|                                          |                                                                         |                |              |              |                |                |                    |                 |          |          |            |         |            |             |            |         | 4          |          |                                              |          |          |            |                                              |
|                                          |                                                                         |                |              |              |                |                |                    |                 |          |          |            |         |            |             |            |         |            |          |                                              |          |          |            |                                              |
| <b>A</b>                                 | 3. F (May)<br>4. T                                                      |                |              |              |                |                |                    |                 |          |          |            |         |            |             |            |         |            |          |                                              |          |          |            |                                              |
|                                          | 3. F (May)<br>4. T<br>5. F<br>6. T<br>7. F (September is the 9th month) |                |              |              |                |                |                    |                 |          |          |            |         |            |             |            |         |            |          |                                              |          |          |            |                                              |
|                                          | <ul><li>6. 1</li><li>7. F (September is the 9th month)</li></ul>        |                |              |              |                |                |                    |                 |          |          |            |         |            |             |            |         |            |          |                                              |          |          |            |                                              |
|                                          |                                                                         |                |              |              |                |                |                    |                 |          |          |            |         |            |             |            |         |            |          |                                              |          |          |            |                                              |
|                                          | Ex. 5) 1 frost 2 grass 3 rain 4 February 5 the sky 6 the wind           |                |              |              |                |                |                    |                 |          |          |            |         |            |             |            |         |            |          |                                              |          |          |            |                                              |
|                                          |                                                                         | EX             | . 5)         | 1 11         | rost           | 2              | gras               | <b>S</b> S      | 5 ra     | in       | 4 <b>r</b> | ebruary | 51         | пе ѕку      | 0          | o the v | wina       |          |                                              |          |          |            |                                              |
|                                          |                                                                         |                |              |              |                |                |                    |                 |          |          |            |         |            |             |            |         |            |          |                                              |          |          |            |                                              |
|                                          |                                                                         | Ex             | . 6)         | 1 gr<br>2 ho |                |                |                    |                 |          |          |            |         |            |             |            |         |            |          |                                              |          |          |            |                                              |
|                                          |                                                                         |                |              | 3 su         | ımm            | er             |                    |                 |          |          |            |         |            |             |            |         |            |          |                                              |          |          |            |                                              |
|                                          |                                                                         |                |              | 4 fu<br>5 Aj | nny<br>pril    |                |                    |                 |          |          |            |         |            |             |            |         |            |          |                                              |          |          |            |                                              |
|                                          |                                                                         |                |              |              | L              |                |                    |                 |          |          |            |         |            |             |            |         |            |          |                                              |          |          |            |                                              |
|                                          |                                                                         |                |              |              |                |                |                    |                 |          |          |            |         |            |             |            |         |            |          |                                              |          |          |            |                                              |
|                                          |                                                                         |                |              |              |                |                |                    |                 |          |          |            |         |            |             |            |         |            |          |                                              |          |          |            |                                              |
|                                          |                                                                         |                |              |              |                |                |                    |                 |          |          |            |         |            |             |            |         |            |          |                                              |          |          |            |                                              |
|                                          |                                                                         |                |              |              |                |                |                    |                 |          |          |            |         |            |             |            |         |            |          |                                              |          |          |            |                                              |
|                                          |                                                                         |                |              |              |                |                |                    |                 |          |          |            |         |            |             |            |         |            |          |                                              |          |          |            |                                              |
|                                          | <b>A</b>                                                                | T              | 4            | t t          | 4              | <del>e</del> e | Ţ                  |                 | e e      | 4        | t t        | ***     | ŶŶ         | <b>AA</b>   | <b>A</b>   | 4       | t t        | 4        | <b>A</b>                                     | e e e    | 4        | t t        |                                              |
|                                          |                                                                         |                |              |              |                |                |                    |                 |          |          |            |         |            |             |            |         |            |          |                                              |          |          |            |                                              |